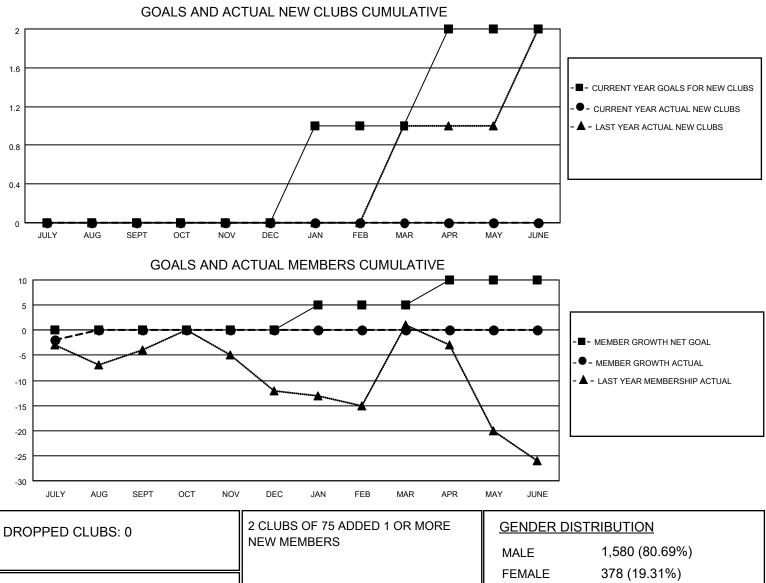

## LOCATION NETHERLANDS

District 110AZ

Results as of: 7/31/2021

| Clubs                 |               |           |               | Members               |                          |                         |                                                    |
|-----------------------|---------------|-----------|---------------|-----------------------|--------------------------|-------------------------|----------------------------------------------------|
| RESULTS FOR 2021-2022 |               |           |               | RESULTS FOR 2021-2022 |                          |                         |                                                    |
| QUARTER               | NEW CLUB GOAL | NEW CLUBS | DROPPED CLUBS | QUARTER               | /IBER GROWTH NET<br>GOAL | MEMBER GROWTH<br>ACTUAL | DROPPED<br>MEMBERS ACTUAL<br>(including transfers) |
| JULY/AUG/SEPT         | 0             | 0         | 0             | JULY/AUG/SEPT         | 0                        | 2                       | 4                                                  |
| OCT/NOV/DEC           | 0             | 0         | 0             | OCT/NOV/DEC           | 0                        | 0                       | 0                                                  |
| JAN/FEB/MAR           | 1             | 0         | 0             | JAN/FEB/MAR           | 5                        | 0                       | 0                                                  |
| APR/MAY/JUNE          | 1             | 0         | 0             | APR/MAY/JUNE          | 5                        | 0                       | 0                                                  |

| DROPPED MEMBERS |   |                           | FEMALE 378 (19.31%)        |   |
|-----------------|---|---------------------------|----------------------------|---|
| DECEASED        | 2 | CLICK HERE FOR CUMULATIVE | TOTAL FAMILY UNIT MEMBERS  |   |
| CLUB CANCELLED  | 0 | MEMBERSHIP DATA           |                            | _ |
| OTHER           | 2 |                           | FAMILY MEMBERS PAYING HALF | 0 |
| TOTAL           | 4 |                           |                            |   |